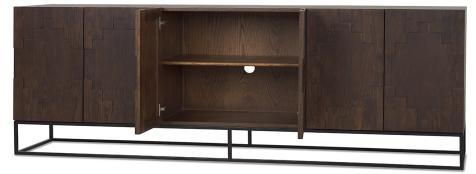

## PRODUCT OVERVIEW

Oak consturction with Iron frame and oak veneer Fixed, removable shelving Cord management cut outs with media management

Cabinet (Open)

Cabinet (Closed)