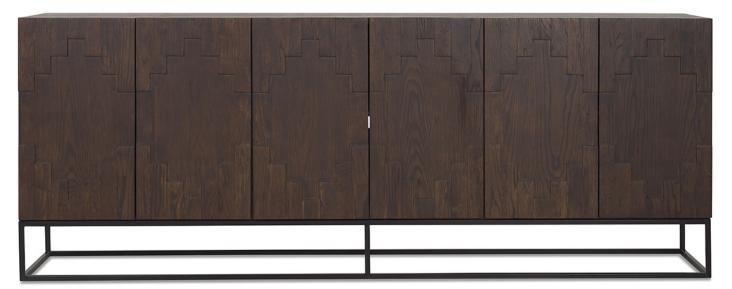

## PRODUCT OVERVIEW

Oak consturction with Iron frame and oak veneer Fixed, removable shelving Cord management cut outs with media management

Cabinet (Open)

Cabinet (Closed)